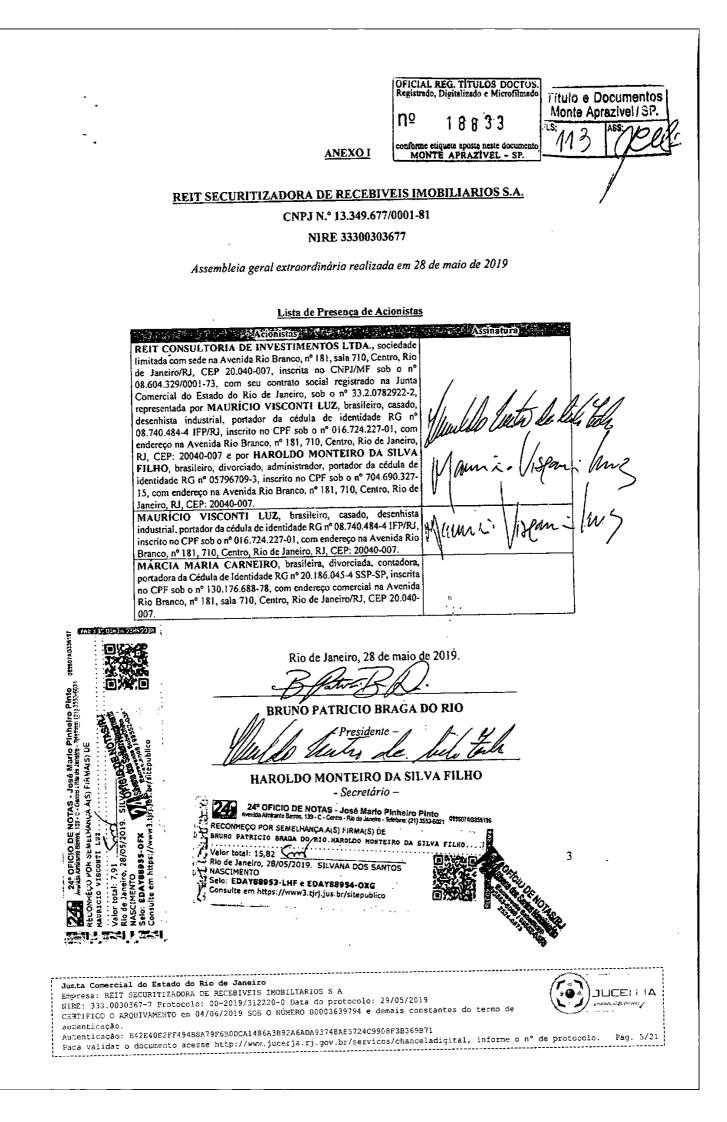

REIT SECURITIZADORA DE RECEBÍVEIS IMOBILIÁRIOS S.A., sociedade anônima aberta com sede na Cidade do Rio de Janeiro, Estado do Rio de Janeiro, na Avenida Rio Branco, nº 181, sala 711, Centro, inscrita no CNPJ sob o n.º 13.349.677/0001-81, neste ato representada por seus representantes legais na forma de seu estatuto social ("Credor");

SIMPLIFIC PAVARINI DISTRIBUIDORA DE TÍTULOS E VALORES MOBILIÁRIOS LTDA., instituição financeira com sede na cidade do Rio de Janeiro, Estado do Rio de Janeiro, na Rua Sete de Setembro, 99, 24º andar, Centro, CEP 20050-005, inscrita no CNPJ sob o n.º 15.227.994/0001-50, neste ato representada por seus representantes legais na forma de seu contrato social na qualidade de agente fiduciário dos CRA (conforme definido na CPR-Financeira abaixo referida) (incluindo seus sucessores e cessionários, "Agente Fiduciário");

e, na qualidade de devedora da CPR-Financeira abaixo definida,

AGRICOLA MORENO DE NIPOÀ LTDA. – EM RECUPERAÇÃO JUDICIAL, sociedade empresária limitada com sede na Estrada Vicinal Governador Mário Covas, Km 7,7, Anexo I, Fazenda Cacos de Coco, CEP 15.260-000, cidade de Planalto, Estado de São Paulo, inscrita no CNPJ sob o nº 15.418.409/0001-08, neste ato representada por seus representantes legais na forma de seu contrato social ("<u>Devedora</u>" e, em conjunto com as Alienantes, o Credor e o Agente Fiduciário, doravante denominados individualmente "<u>Parte</u>" ou, conjuntamente, "<u>Partes</u>");

(E) em 29 de outubro de 2021, a Devedora emitiu a Cédula de Produto Rural Financeira nº 001/2021, no montante de R\$435.000.000,00 (quatrocentos e trinta e cinco milhões de reais) ("CPR-Financeira"), em favor do Credor e com aval de Central Energética Moreno Açúcar e Álcool Ltda. - em Recuperação Judicial, ("CEM"); Central Energética Moreno de Monte Aprazível Açúcar e Álcool Ltda. - em Recuperação Judicial ("CEMMA"); COPLASA - Açúcar e Álcool Ltda. - em Recuperação Judicial ("COPLASA"); Planalto Bioenergia SPE Ltda. - em Recuperação Judicial ("Planalto Bio"); e Agrícola Moreno de Luiz Antônio Ltda. - em Recuperação Judicial ("Moreno Luiz Antônio") (sendo CEM, CEMMA, COPLASA, Planalto Bio e Moreno Luiz Antônio, em conjunto, "Avalistas Pessoas Jurídicas"); José Carlos Moreno Agrícola - em Recuperação Judicial ("José Carlos PJ"); Carlos Alberto Moreno Agrícola - em Recuperação Judicial ("Carlos Alberto PJ"); Adélia Sartóri Moreno - em Recuperação Judicial ("Adélia PJ"); André Luís Moreno – em Recuperação Judicial ("André PJ"); Luciana Moreno Sorroche - Agrícola - em Recuperação Judicial ("Luciana PJ"); Márcia Antônia Moreno Ferreira - Agrícola - em Recuperação Judicial ("Márcia PJ"); Maria Cássia Moreno Sala - Agrícola - em Recuperação Judicial ("Maria Cássia PJ" e, em conjunto com José Carlos PJ, Carlos Alberto PJ, Adélia PJ, André PJ, Luciana PJ e Márcia PJ, "Avalistas Produtores Rurais"); José Carlos Moreno ("José Carlos"); Carlos Alberto Moreno ("Carlos Alberto"); Adélia Sartóri Moreno ("Adélia"); André Luís Moreno ("André"); Luciana Moreno Sorroche ("Luciana"); Márcia Antônia Moreno Ferreira ("Márcia"); e Maria Cássia Moreno Sala ("Maria Cássia" e, em conjunto com José Carlos, Carlos Alberto, Adélia, André, Luciana e Márcia, "Avalistas Pessoas Físicas"; e os Avalistas

Pessoas Físicas em conjunto com as Avalistas Pessoas Jurídicas e os Avalistas Produtores Rurais, simplesmente, "<u>Avalistas</u>"); e, ainda, com a anuência de Andrea Petrolini ("Andrea"); Marilda Isabel de Freitas Moreno ("<u>Marilda</u>"); Flavia Matos Nogueira ("Flávia"); José Roberto Sorroche ("<u>José Roberto</u>"); Wagner Antônio Ferreira ("<u>Wagner</u>"); e Walter Luiz Sala ("<u>Walter</u>" e, em conjunto com Andrea, Marilda, Flavia, José Roberto e Wagner, os "<u>Anuentes Outorgantes</u>"), tendo como parte, ainda, o Agente Fiduciário, nos termos da Lei nº 8.929, de 22 de agosto de 1994, conforme em vigor, e demais legislação e regulamentação aplicáveis; e